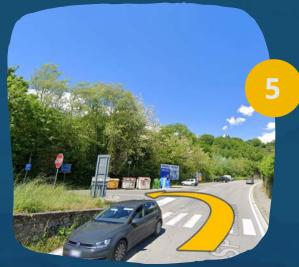

## INCISA (LOPPIANO)

After 600 meters, at the next traffic circle, on the left follow Incisa (Loppiano)