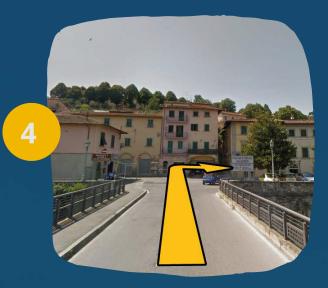

traffic circle, on the left follow Incisa (Loppiano)

### POLO LIONELLO BONFANTI

Continue for 1.6 km until the road SP1 in Burchio (on the right is the Lionello Bonfanti Industrial Park)





#### LOPPIANO

After 1.6 km immediately after a group of houses, turn right, toward the uphill road to Loppiano



## AUDITORIUM

Follow the signs indicating Auditorium (3.6 km)

## CAR ROUTES

To reach the Auditorium of Loppiano, passing the historic center of Incisa



## **INCISA REGGELLO**

From the A1 Autostrada del Sole freeway, exit at the Incisa-Reggello tollbooth





**INCISA** 

Turn left in the direction of Incisa

## INCISA (LOPPIANO)

From the A1 Autostrada del Sole freeway, exit at the Incisa-Reggello tollbooth

#### BRIDGE ON THE ARNO RIVER

After the bridge over the Arno turn right





## ASCENT FOR LOPPIANO

After 500 meters, turn left following the sign Loppiano. Continuing instead on the same road, after 1.6 km you will arrive at the Lionello Bonfanti Industrial Parkt



### **AUDITORIUM**

Follow the signs, which indicate Auditorium (3.6 km)