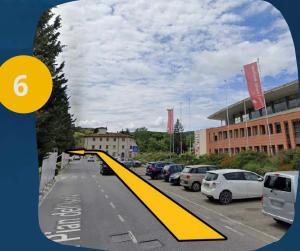

### POLO LIONELLO BONFANTI

Continue for 1.6 km until the road SP1 in Burchio (on the right is the Lionello Bonfanti Industrial Park)

#### LOPPIANO

After 1.6 km immediately after a group of houses, turn right, toward the uphill road to Loppiano