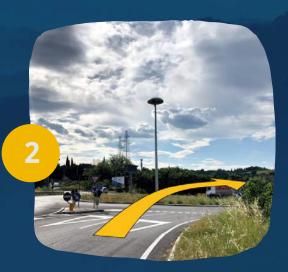

## PONTASSIEVE

Turn right in the direction of Pontassieve

#### INCISA (VIA BURCHIO 2)

Continue for 4 km until the traffic circle, on the left follow Incisa (via Burchio)