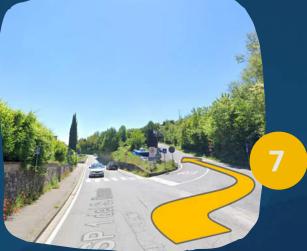

#### LOPPIANO

After 1.6 km immediately after a group of houses, turn right, toward the uphill road to Loppiano

## AUDITORIUM

Follow the signs indicating Auditorium (3.6 km)