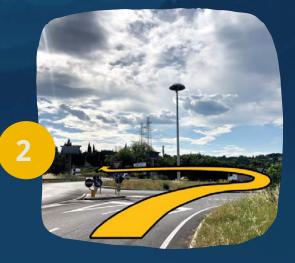

## PONTASSIEVE

Turn right in the direction of Pontassieve

#### INCISA (VIA BURCHIO 2)

Continue for 4 km until the traffic circle, on the left follow Incisa (via Burchio)