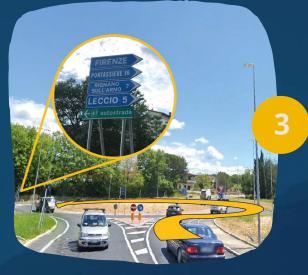

## INCISA (LOPPIANO)

After 600 meters, at the next traffic circle, on the left follow Incisa (Loppiano)

### POLO LIONELLO BONFANTI

Continue for 1.6 km until the road SP1 in Burchio (on the right is the Lionello Bonfanti Industrial Park)