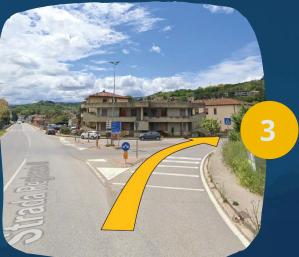

## **INCISA REGGELLO**

From the A1 Autostrada del Sole freeway, exit at the Incisa-Reggello tollbooth

**INCISA** 

Turn left in the direction of Incisa