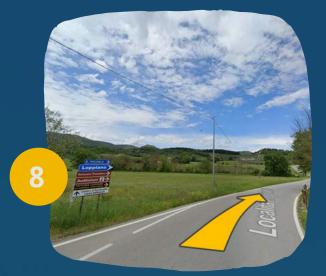

# How to get to Loppiano?

## BUS ROUTES

Recommended to reach the Auditorium of Loppiano, avoiding the historic center of Incisa



## **INCISA REGGELLO**

From the A1 freeway, exit at Incisa-Reggello tollbooth

#### **INCISA** Turn right towards Incisa





## PONTASSIEVE

Turn right in the direction of Pontassieve



#### INCISA (VIA BURCHIO 2)

Continue for 4 km until the traffic circle, on the left follow Incisa (via Burchio)



## INCISA (LOPPIANO)

After 600 meters, at the next traffic circle, on the left follow Incisa (Loppiano)

### POLO LIONELLO BONFANTI

Continue for 1.6 km until the road SP1 in Burchio (on the right is the Lionello Bonfanti Industrial Park)





#### LOPPIANO

After 1.6 km immediately after a group of houses, turn right, toward the uphill road to Loppiano



## AUDITORIUM

Follow the signs indicating Auditorium (3.6 km)

## CAR ROUTES

To reach the Auditorium of Loppiano, passing the historic center of Incisa



## **INCISA REGGELLO**

From the A1 Autostrada del Sole freeway, exit at the Incisa-Reggello tollbooth





**INCISA** 

Turn left in the direction of Incisa

## INCISA (LOPPIANO)

From the A1 Autostrada del Sole freeway, exit at the Incisa-Reggello tollbooth

#### BRIDGE ON THE ARNO RIVER

After the bridge over the Arno turn right





## ASCENT FOR LOPPIANO

After 500 meters, turn left following the sign Loppiano. Continuing instead on the same road, after 1.6 km you will arrive at the Lionello Bonfanti Industrial Parkt



### **AUDITORIUM**

Follow the signs, which indicate Auditorium (3.6 km)