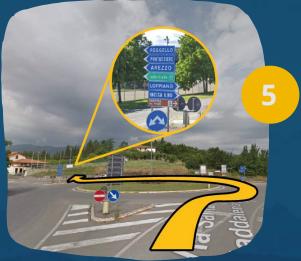

## INCISA (LOPPIANO)

After 600 meters, at the next traffic circle, on the left follow Incisa (Loppiano)

### POLO LIONELLO BONFANTI

Continue for 1.6 km until the road SP1 in Burchio (on the right is the Lionello Bonfanti Industrial Park)