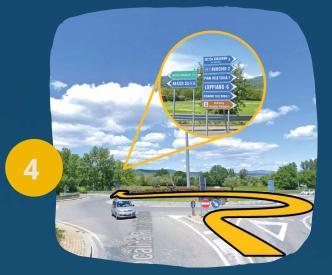

#### LOPPIANO

After 1.6 km immediately after a group of houses, turn right, toward the uphill road to Loppiano

## AUDITORIUM

Follow the signs indicating Auditorium (3.6 km)