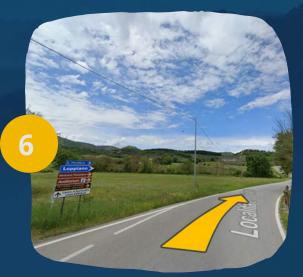

## ASCENT FOR LOPPIANO

After 500 meters, turn left following the sign Loppiano. Continuing instead on the same road, after 1.6 km you will arrive at the Lionello Bonfanti Industrial Parkt